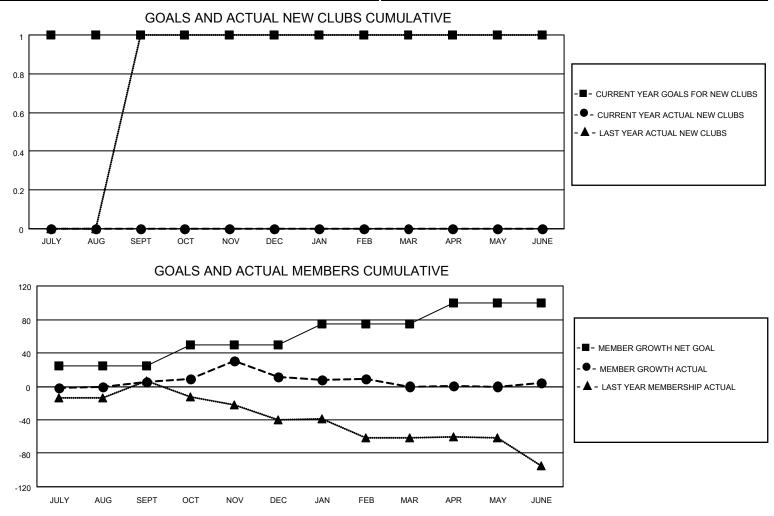

## LOCATION NEW YORK

District 20 S

Results as of: 6/30/2022

| Clubs                 |               |           |               | Members               |                       |                         |                                                    |
|-----------------------|---------------|-----------|---------------|-----------------------|-----------------------|-------------------------|----------------------------------------------------|
| RESULTS FOR 2021-2022 |               |           |               | RESULTS FOR 2021-2022 |                       |                         |                                                    |
| QUARTER               | NEW CLUB GOAL | NEW CLUBS | DROPPED CLUBS | QUARTER MEMB          | ER GROWTH NET<br>GOAL | MEMBER GROWTH<br>ACTUAL | DROPPED<br>MEMBERS ACTUAL<br>(including transfers) |
| JULY/AUG/SEPT         | 1             | 0         | 0             | JULY/AUG/SEPT         | 25                    | 23                      | 13                                                 |
| OCT/NOV/DEC           | 0             | 0         | 0             | OCT/NOV/DEC           | 25                    | 41                      | 35                                                 |
| JAN/FEB/MAR           | 0             | 0         | 1             | JAN/FEB/MAR           | 25                    | 21                      | 31                                                 |
| APR/MAY/JUNE          | 0             | 0         | 0             | APR/MAY/JUNE          | 25                    | 45                      | 37                                                 |